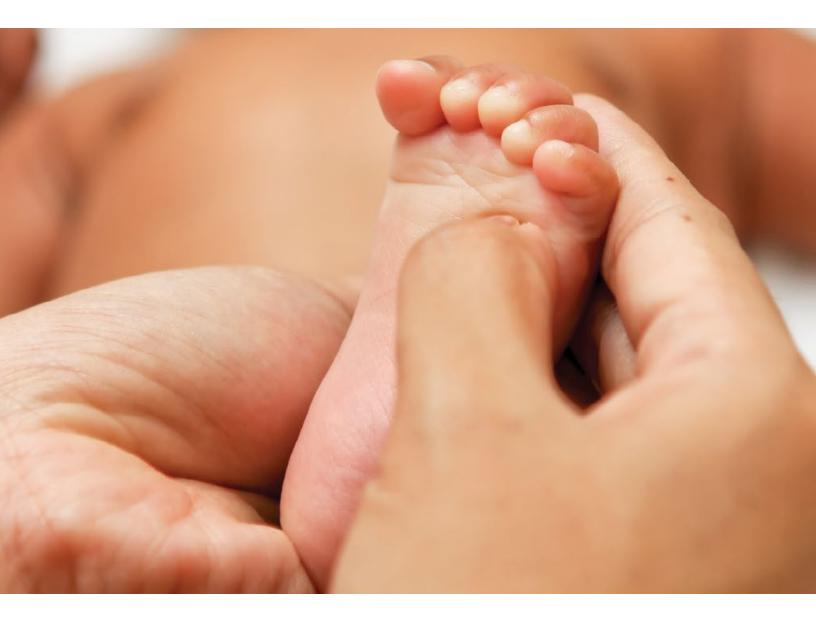

This is an innovative way of manipulating the muscles and deeply kneading the tissues to release knots and create an extreme sensation of relaxation.

| Pre / Post Natal Massage  | 90mn | 235K |
|---------------------------|------|------|
| Face                      | 30mn | 80K  |
| Hot Stone Face            | 30mn | 100K |
| Toddler Treat (9 months+) | 60mn | 120K |

A soothing and most gentle massage treatment for your little one to improve wellbeing and induce sleep.