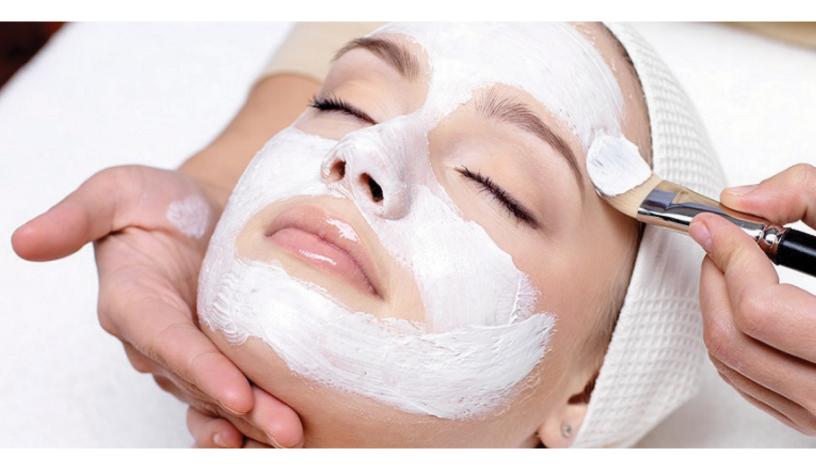

# **Deep Cleansing Facial**

A deep cleansing facial to not only cleanse the skin for your skin analysis but also benefit it by adding an active ampoule suitable for your skin condition for longer lasting benefits.

Matis Konjac Sponge may be used to add a different dimension to the treatment by decongesting the skin, allowing easy extractions and leaving it smooth in texture.