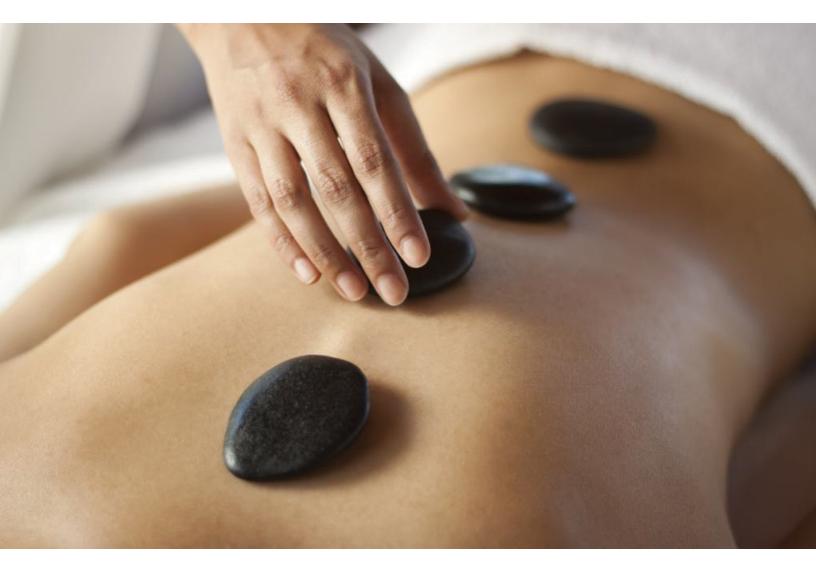

# **Hot Stones**

# 90mn

Incorporate hot stones into your facial to melt away muscle tension, increase circulation and promote deep muscle relaxation.