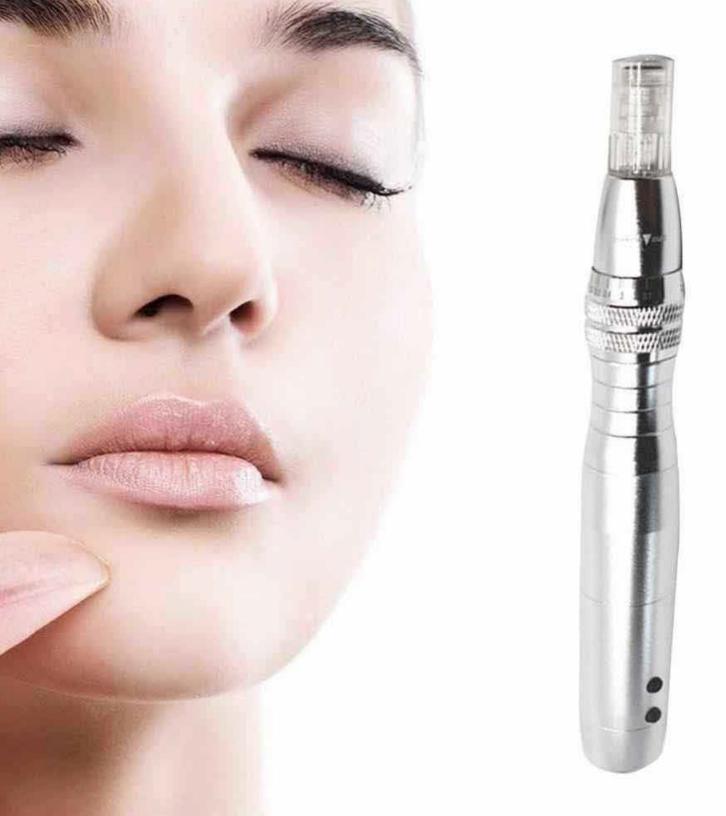

# **MICRO - NEEDLING**

Micro-Needling is a form of Collagen Induction Therapy which is intended to significantly improve the appearance of acne scars, aged and sun damaged skin, facial and décolleté lines, wrinkles and stretch marks. It is useful in dramatically increasing the absorption of topically applied skin preparations.

This is achieved by creating microscopic injuries in the skin to cause it to switch to an urgent healing mode. And this results in healthier skin. It's also a very popular anti-aging facial treatment to tighten the skin and get rid of fine lines.